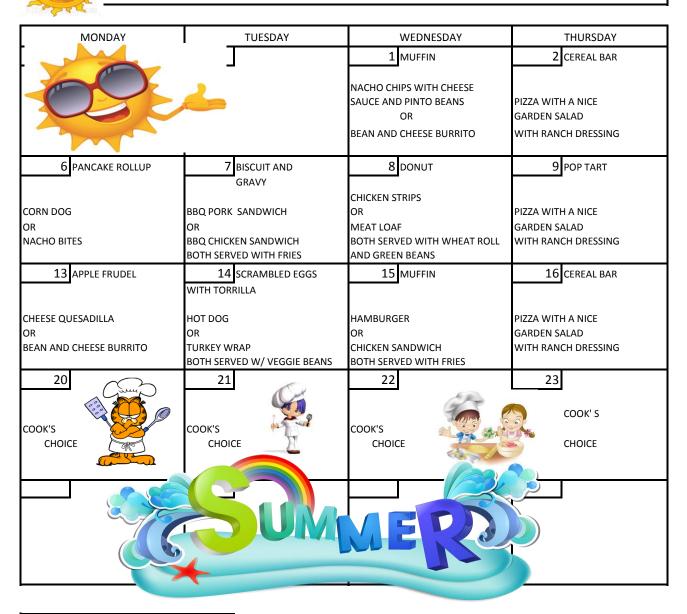

|
| BREAKFAST REDUCED | \$ | 0.30 |
| BREAKFAST PAID    | \$ | 1.50 |
| LUNCH REDUCED     | \$ | 0.40 |
| LUNCH PAID        | \$ | 2.85 |
|                   |    |      |
| ADULT BREAKFAST   | \$ | 2.50 |
| ADULT LUNCH       | \$ | 3.75 |

BREAKFAST INCLUDES: AN ENTRÉE OR CEREAL FRUIT,JUICE, MILK

LUNCH INCLUDES: AND ENTRÉE, FRUIT & VEGETABLE BAR, AND MILK

1% WHITE MILK & FAT FREE
CHOCOLATE MILK OFFERED DAILY

BREAKFAST INCLUDES:
AN ENTRÉE OR CEREAL
POPTART, BREAKFAST BAR
FRUIT, JUICE, MILK
LUNCH INCLUDES:
HOT ENTRÉE OR ALTERNITIVE
DELI SANDWICH OR
CHICKEN POPPER SALAD OR
CHICKEN WRAP OR
PIZZA
AND TACO SALAD WILL BE OFFERED
ON WEDNESDAYS
FRUIT & VEGETABLE BAR AND
MILK

1% WHITE MILK & FAT FREE

**CHOCOLATE MILK OFFERED DAILY** 

ENTRÉE SERVED ON AVAILABLITY FIRST COME FIRST SERVED





NEGATIVE BALANCE POLICY
LOW (\$5.00) AND NEGATIVE (\$.01)
BALANCES ON STUDENTS' MEAL
ACCOUNTS WILL BE COMMUNICATED
TO HOUSEHOLD BY
LETTER, EMAIL OR PHONE

THIS INSITUTION IS AN EQUAL OPPORTUNITY PROVIDER